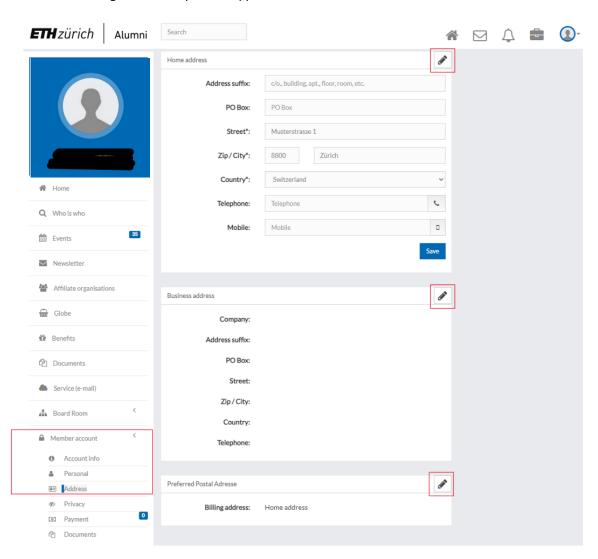

## Address Change Instructions - "MyAlumni" Members Platform

- 1. Log on to MyAlumni with your credentials (your private e-mail address registered with us or your alumni e-mail address "firstname.surname@alumni.ethz.ch")
- 2. Below your image / name on the left panel, select "Member account" → "Address"
- 3. A page to edit your address details will open.
- 4. You can edit your home address, business address and preferred postal address by clicking on the "edit" icons shown below. Please save your changes.
- 5. The message "Address updated" appears.