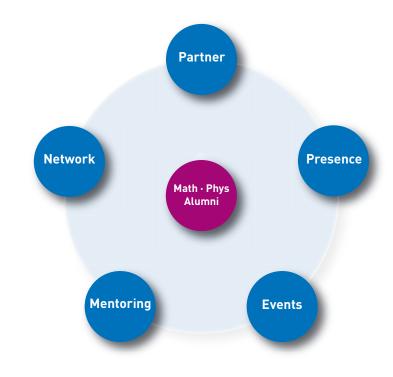

#### Spectrum

The ETH Math • Phys Alumni Group is based on the following key elements:

#### Network

Platform for exchanging experiences and developing professional and personal relationships with others in the same field.

#### Partner

Constructive exchange with relevant associations and organisations.

#### Presence

Respresentation of ETH mathmaticians and physicists in industry and within the community.

#### Events

Excursions, company visits, regulars' table and lectures - prepare to be surprised!

#### Mentoring

Linking the university and alumni.

This wide-ranging offer is an opportunity to maintain existing academic contacts and establish new ones.