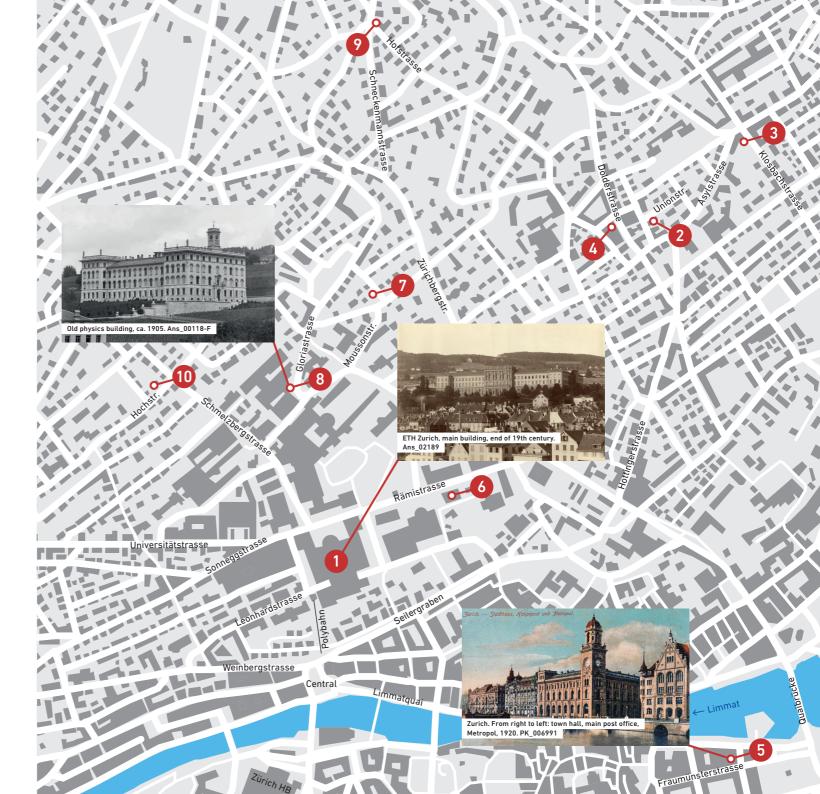

# 1896-1900 Studies to become a teacher of mathematics and natural sciences at the Swiss Federal Polytechnic (now ETH Zurich)

- Main Building ETH Zurich
- 2 1896–1898 and 1899–1900: Unionstrasse 4 (private address, memorial plaque)
- 3 1898–1899: Klosbachstrasse 87 (private address)
- 4 1900–1901: Dolderstrasse 17 (private address)
- Grand Café Metropol, Fraumünsterstrasse 12

### 1909-1911 Associate Professor at the University of Zurich

- Rämistrasse 69, Physics Building of the University of Zurich, now Medical Museum, University of Zurich
- Moussonstrasse 12 (now no. 10, private address)

# 1912–1914 Full Professor of Theoretical Physics at ETH Zurich

- Gloriastrasse 35, Physics Building of ETH Zurich (demolished in 1977), now Department of Information Technology and Electrical Engineering
- 9 Hofstrasse 116 (private address)

# 1919 Lecture series at the University of Zurich, divorce from Mileva Marić

Hochstrasse 37, Pension Sternwarte, now Salem care home

Bust of Einstein: ETH Zurich, Hönggerberg, Department of Physics, HPH Building https://www.art.ethz.ch/en/H02