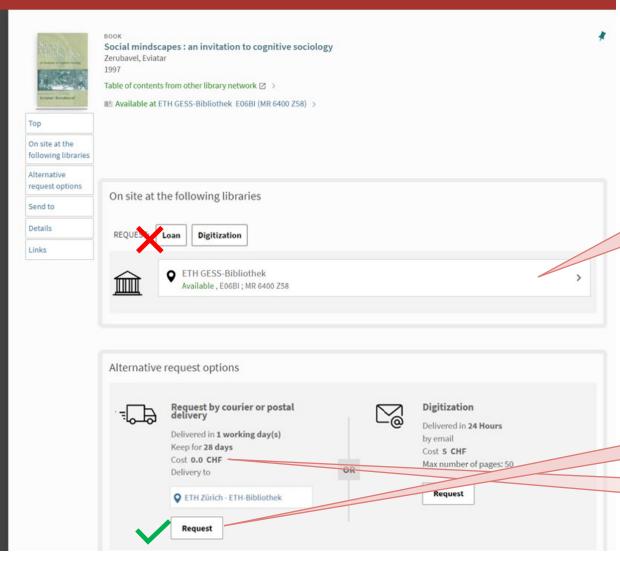

## Loan case B "Alternative request options"

First step: check if my preferred pick-up location is listed under "On site at the following libraries"

In the example, the preferred pick-up location is "ETH-Bibliothek" -> No

Second step: request the document in the lower section by courier for loan

If costs are incurred, they will be displayed here