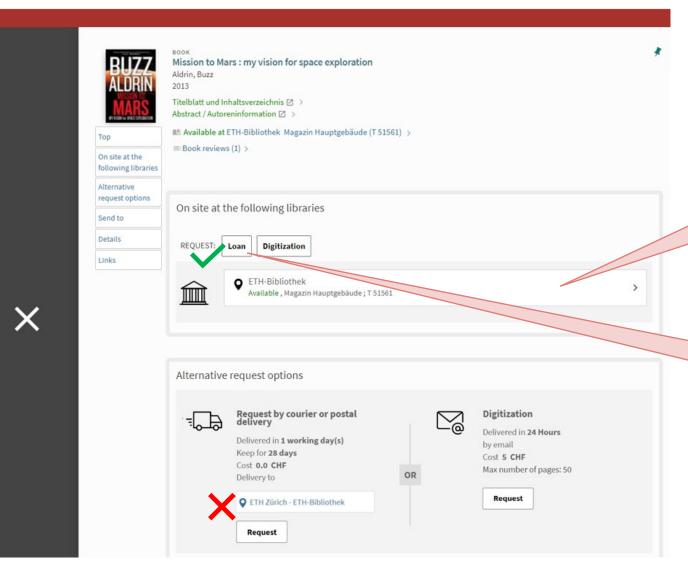

## Loan case A "On site at the following libraries"

First step: check if your preferred pick-up location is listed under "On site at the following libraries"

Yes: Example "ETH-Bibliothek"

Second step: order the document for loan in the upper section

No:
-> Continue with "Loan case B"