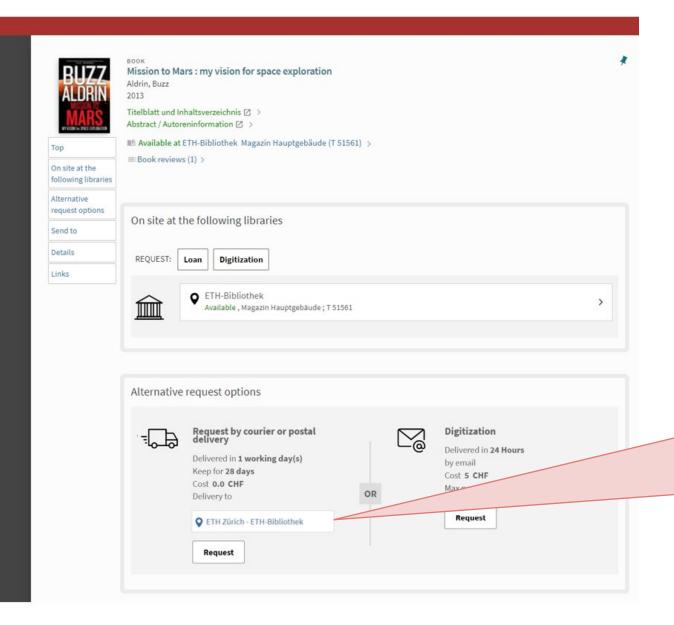

## **Basic setting:**

My preferred pick-up location

For delivery to your preferred pick-up location, select the corresponding library here (in the example "ETH-Bibliothek").

This pick-up location now remains saved but can be changed at any time.

## Loan case B "Alternative request options"

First step: check if my preferred pick-up location is listed under "On site at the following libraries"

In the example, the preferred pick-up location is "ETH-Bibliothek" -> No

Second step: request the document in the lower section by courier for loan

If costs are incurred, they will be displayed here