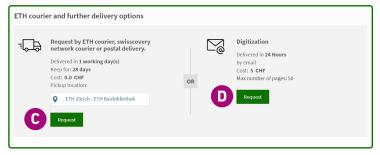

## Ordering options in ETH Library @ swisscovery for ETH Zurich students and non-members of ETH Zurich

There are the following ordering options in the **upper** (A and B) and **lower** (C and D) section:

- A Order for loan with pick up at the libraries listed here. Other pick-up location preferred? → C use «ETH courier and further delivery options».
- **B** Loan: Pick up on site in libraries outside ETH Zurich at the location of the medium.
- Order for loan with
  - Delivery to pickup location of your choice by ETH courier, ZB courier or swisscovery network courier.
  - **Postal delivery** if not available in libraries of the ETH Zurich.
- Digitization

If there are any **costs**, they will be displayed in the order interface.

ETH Zürich
ETH-Bibliothek
www.library.ethz.ch
info@library.ethz.ch
+41 44 632 21 35