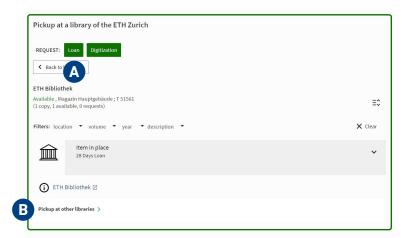

## Ordering options in ETH Library @ swisscovery for ETH Zurich students and non-members of ETH Zurich

There are the following ordering options in the **upper** (A and B) and **lower** (C and D) section:

- A Order for loan with pick up at the libraries listed here. Other pick-up location preferred? → C use «ETH courier and further delivery options».
- **B** Loan: Pick up on site in libraries outside ETH Zurich at the location of the medium.
- Order for loan with
  - Delivery to pickup location of your choice by ETH courier, ZB courier or swisscovery network courier.
  - **Postal delivery** if not available in libraries of the ETH Zurich.
- Digitization