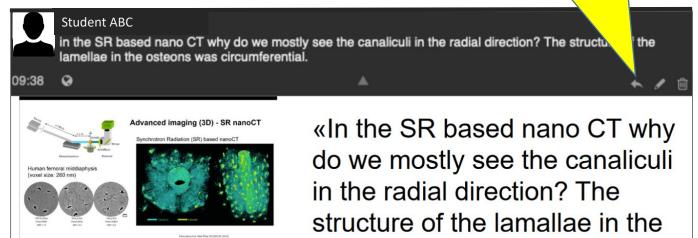

### **Students can ask questions to specific video moments** In *Multiscale Bone Biomechanics* by Prof. Ralph Müller, D-HEST

osteons was circumferential.»