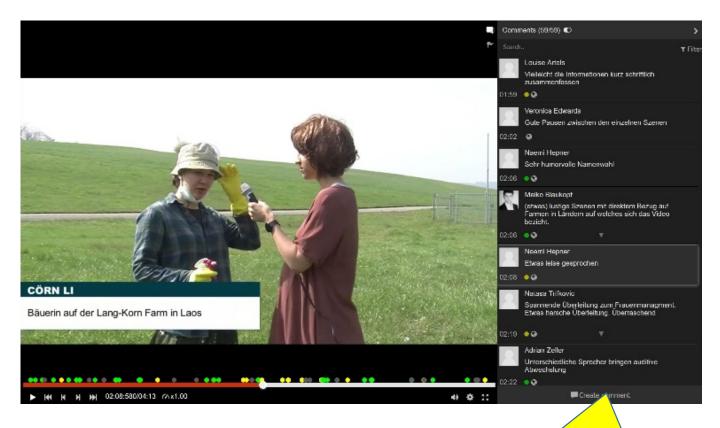

## Reviewing typical Do's and Don'ts in a lab environment.

In *Food Chemistry Laboratory* by Prof. Laura Nyström & Dr. Melanie Erzinger, D-HEST

Video stops, students answer a single choice question, i.e. about the next step in a procedure.