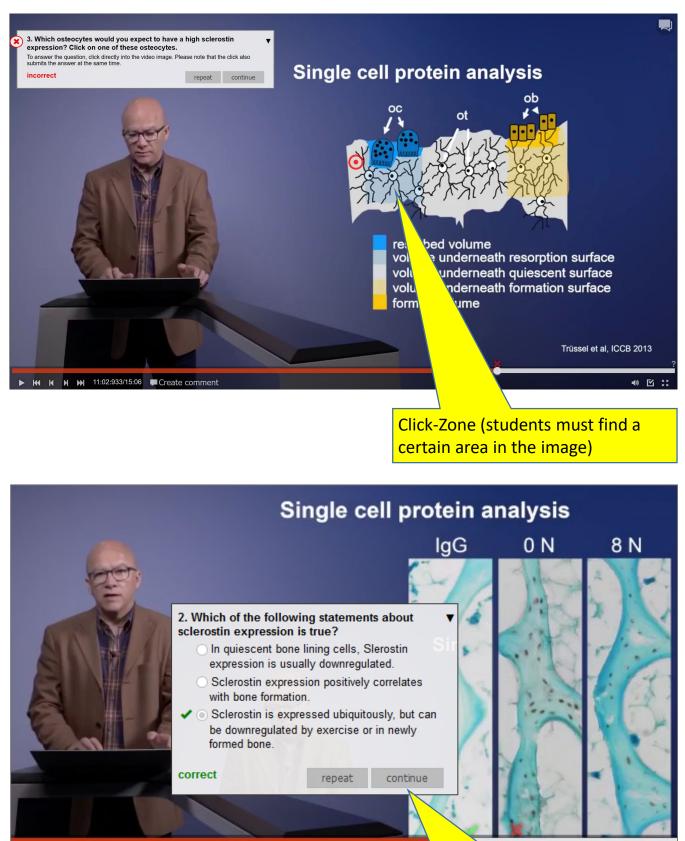

#### Check understanding of theoretical principles

In Multiscale Bone Biomechanics by Prof. Ralph Müller, D-HEST

Students answer a single choice question (correct or best answer).

### **Students can ask questions to specific video moments** In *Multiscale Bone Biomechanics* by Prof. Ralph Müller, D-HEST

osteons was circumferential.»