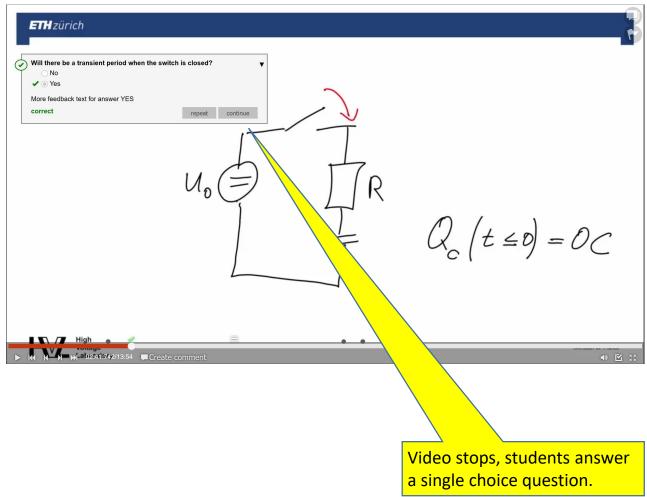

#### Check understanding of theoretical principles

In Multiscale Bone Biomechanics by Prof. Ralph Müller, D-HEST

Students answer a single choice question (correct or best answer).