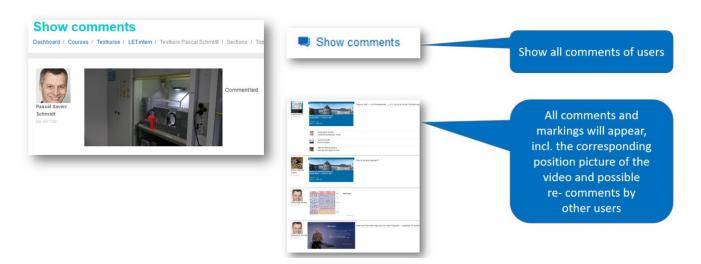

#### Show comments

The comments given by students can be seen in detail in the report section