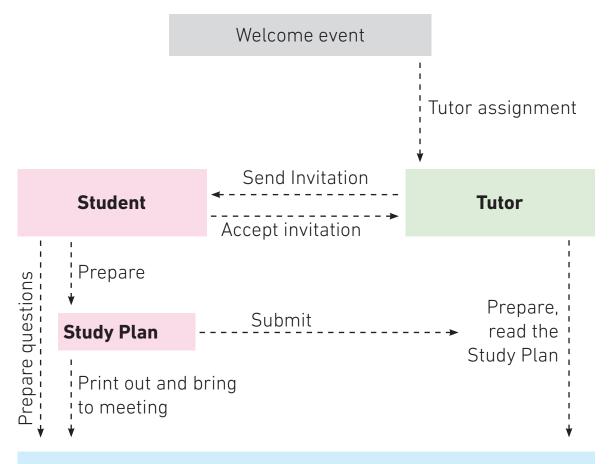

#### **Procedure**

The first Tutor Meeting takes place according to the following process. Subsequent meetings are possible by mutual agreement. Any professor, doctoral student or member of academic staff can be approached to discuss specialised questions or future career prospects within a particular field.

## **During the meeting**

- Content-related topics
   (Review and clarify specialisation, discuss future career prospects etc.)
- Organisational topics
   (Discuss exchange studies, consider balance of project work, semester, end-of-semester and session exams, consider
   Wednesday afternoon reservation for IPA, etc.)

**Student** 

Request appointment

**Tutor** 

| Tutor Meeting Checklist                                                                                                                                                                                                                                                                                                                            | mandatory optional                           |
|----------------------------------------------------------------------------------------------------------------------------------------------------------------------------------------------------------------------------------------------------------------------------------------------------------------------------------------------------|----------------------------------------------|
| Welcome event                                                                                                                                                                                                                                                                                                                                      |                                              |
| Tutor assignment                                                                                                                                                                                                                                                                                                                                   |                                              |
| Student                                                                                                                                                                                                                                                                                                                                            | Tutor                                        |
|                                                                                                                                                                                                                                                                                                                                                    | Send invitation                              |
| Accept invitation                                                                                                                                                                                                                                                                                                                                  |                                              |
| Prepare Study Plan                                                                                                                                                                                                                                                                                                                                 | Check current changes to the study programme |
| Submit Study Plan                                                                                                                                                                                                                                                                                                                                  |                                              |
| Prepare                                                                                                                                                                                                                                                                                                                                            | Read Students Study Plan                     |
| Print out Study Plan and bring to meeting                                                                                                                                                                                                                                                                                                          |                                              |
| <ul> <li>During the meeting</li> <li>Content-related topics (Review and clarify specialisation, discuss future career prospects, etc.)</li> <li>Organisational topics (Discuss exchange studies, consider balance of project work, semester, end-of-semester and session exams, consider Wednesday afternoon reservation for IPA, etc.)</li> </ul> |                                              |
| Adjust Study Plan                                                                                                                                                                                                                                                                                                                                  |                                              |
| Sign Study Plan                                                                                                                                                                                                                                                                                                                                    | Sign Study Plan                              |
| Course of studies                                                                                                                                                                                                                                                                                                                                  |                                              |
| Send request for further meetings                                                                                                                                                                                                                                                                                                                  | Send invitation for further meetings         |
| Further meetings                                                                                                                                                                                                                                                                                                                                   |                                              |