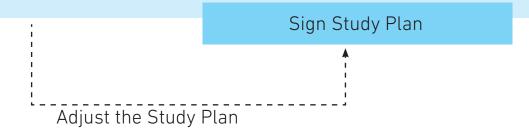

**Student** 

Request appointment

**Tutor** 

| Tutor Meeting Checklist                                                                                                                                                                                                                                                                                                                            | mandatory optional                           |
|----------------------------------------------------------------------------------------------------------------------------------------------------------------------------------------------------------------------------------------------------------------------------------------------------------------------------------------------------|----------------------------------------------|
| Welcome event                                                                                                                                                                                                                                                                                                                                      |                                              |
| Tutor assignment                                                                                                                                                                                                                                                                                                                                   |                                              |
| Student                                                                                                                                                                                                                                                                                                                                            | Tutor                                        |
|                                                                                                                                                                                                                                                                                                                                                    | Send invitation                              |
| Accept invitation                                                                                                                                                                                                                                                                                                                                  |                                              |
| Prepare Study Plan                                                                                                                                                                                                                                                                                                                                 | Check current changes to the study programme |
| Submit Study Plan                                                                                                                                                                                                                                                                                                                                  |                                              |
| Prepare                                                                                                                                                                                                                                                                                                                                            | Read Students Study Plan                     |
| Print out Study Plan and bring to meeting                                                                                                                                                                                                                                                                                                          |                                              |
| <ul> <li>During the meeting</li> <li>Content-related topics (Review and clarify specialisation, discuss future career prospects, etc.)</li> <li>Organisational topics (Discuss exchange studies, consider balance of project work, semester, end-of-semester and session exams, consider Wednesday afternoon reservation for IPA, etc.)</li> </ul> |                                              |
| Adjust Study Plan                                                                                                                                                                                                                                                                                                                                  |                                              |
| Sign Study Plan                                                                                                                                                                                                                                                                                                                                    | Sign Study Plan                              |
| Course of studies                                                                                                                                                                                                                                                                                                                                  |                                              |
| Send request for further meetings                                                                                                                                                                                                                                                                                                                  | Send invitation for further meetings         |
| Further meetings                                                                                                                                                                                                                                                                                                                                   |                                              |