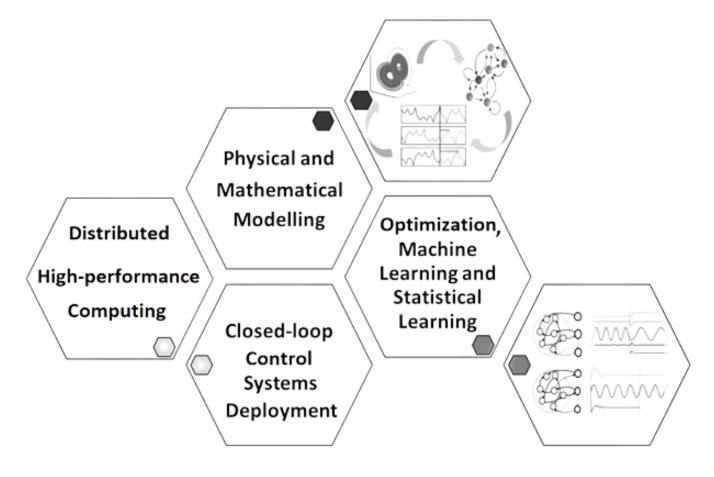

## **HUAWEI CLOUD**

Our mission is to build solutions for enterprise intelligence in the cloud. We specialized in designing, developing, and deploying, end-to-end systems. We fuse in our pipelines: mechanistic mathematical and statistical modelling, artificial intelligence and machine learning, simulation, and computing systems for building adaptive, robust, and resilient solutions.