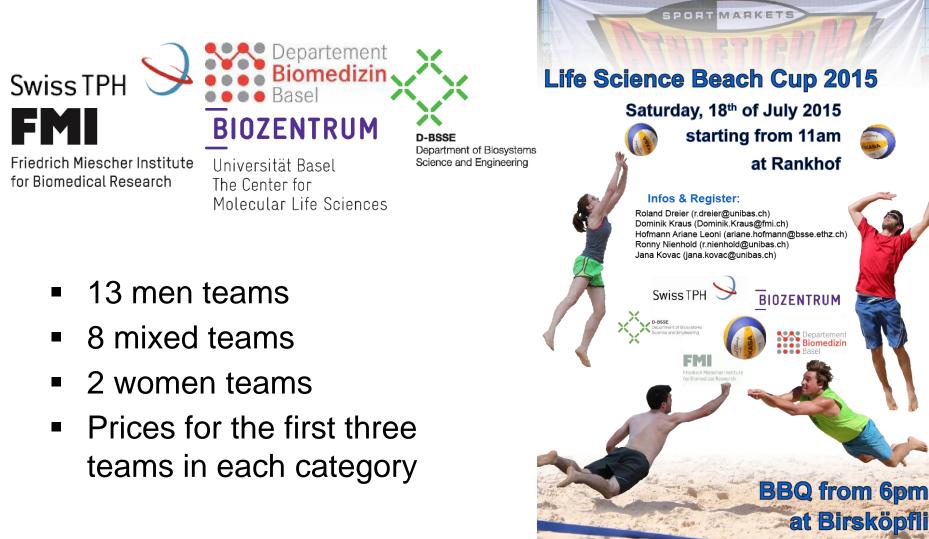

IT meeting: Daniel and Hanyu

# **Activity Reports – German Classes**

# Motivation for german classes

- Many international students in BSSE
- In-house, spend less work time
- Socialize in the courses, contacts between the persons of different groups can be facilitated
- Credit points for PhD students

# **Activity Reports – German Classes**

# **Previous german classes**

- In general, we aim at 3 rounds of classes per year starting at January, April and October
- Seven rounds so far, each one from 1 to 3 classes
- Levels range from A11 to B12
- Each course: 1.5 hour per week for 13 weeks, at Erasmus Room
- Minimum (10) and maximum (15) number of students
- Cost range from 140 to 210 CHF (depending on number of students)

#### ETHzürich

# Activity Reports – 3rd Life Science Beach Cup



30.03.2016

14

#### EHzürich

# Activity Reports – 1<sup>st</sup> Life Science Party Oct 9<sup>th</sup> 2015

- Organized jointly between:
  - Biozentrum
  - FMI
  - TPH
  - Interns Novartis
  - Interns Roche
  - DBM
  - D-BSSE

More than 450 tickets were sold
 Profit of 1'148 CHF









EHzürich

# Activity Reports – 1<sup>st</sup> Life Science Party Oct 9<sup>th</sup> 2015

Sponsoring by Avuba (500 CHF)

= Assistants' Association of the University of Basel https://avuba.unibas.ch/en/home/

- Purpose: Projects are to encourage community building and the expansion of the network of assistants.
- Allocated at the end of May and November each year
- Academic and non-academic projects



# **Activity Reports – Game Evenings**



- Held in first week of every month.
- Organised by Veronik