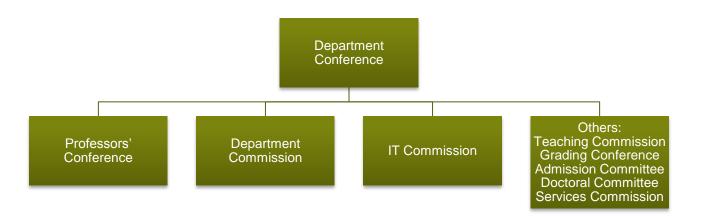

### **D-BSSE Organisational Structure**

## **D-BSSE Organisational Structure**

#### Department Conference

- Votes:
  - 1x per Professor
  - 2x Mittelbau
  - 2x BSA
  - 2x DAS/FIS
- Decides over
  - Department services
  - Facility Heads
  - Doctoral theses
  - Annual reports

#### We have actual votes here

Department Commission

- Votes:
  - Department Head
  - Deputy Head
  - Head of Teaching
  - FIS representative
  - Department Coordinator
- Decides over
  - Day-to-Day business
  - Bullet points for other Conferences
  - Room usage
  - Prepares budget distribution plan for professors