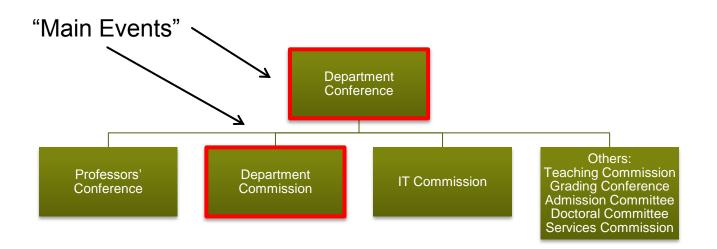

### **D-BSSE Organisational Structure**

## **D-BSSE Organisational Structure**

#### Department Conference

- Votes:
  - 1x per Professor
  - 2x Mittelbau
  - 2x BSA
  - 2x DAS/FIS
- Decides over
  - Department services
  - Facility Heads
  - Doctoral theses
  - Annual reports

#### We have actual votes here

Department Commission

- Votes:
  - Department Head
  - Deputy Head
  - Head of Teaching
  - FIS representative
  - Department Coordinator
- Decides over
  - Day-to-Day business
  - Bullet points for other Conferences
  - Room usage
  - Prepares budget distribution plan for professors