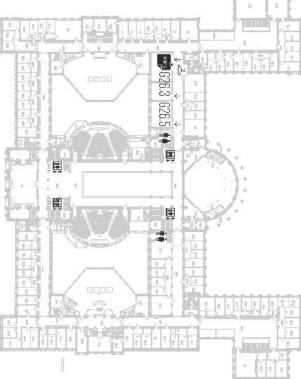

## **EXHIBITION AREA: D-FLOOR (NORTH)**

## **EXHIBITION AREA: D-FLOOR (SOUTH)**