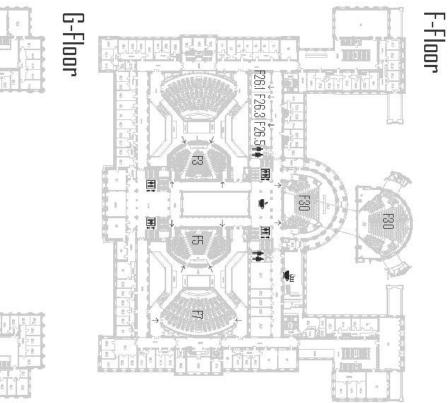

ŝ

- Coffee & Lunch
  Lunch for Vegeta
  Restroom Lunch for Vegetarians & special dietary requests
- Registration Desk
  Sloak Room (only Saturday)
  Poster Exhibition
  Job Market
  Exhibition Area
  Ethibition Area
- 1 Coffee Bar (at your own expense)