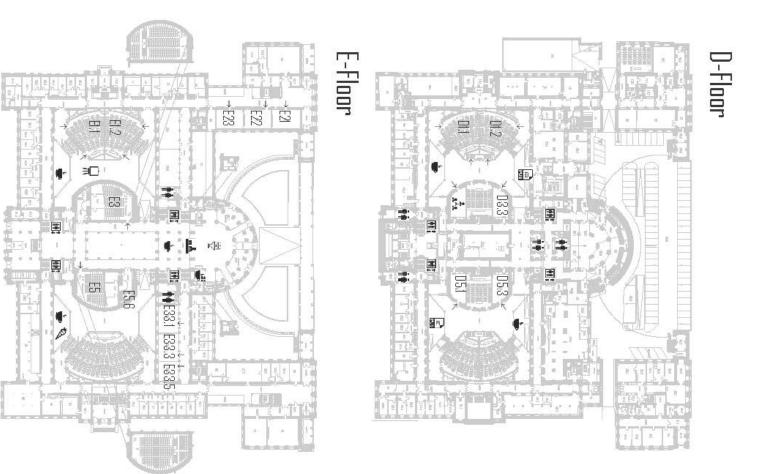

- 🕰 Registration Desk 🖕 Coffee & Lunch 💫 Lunch for Vegetarians & special dietary requests 🎲 Restroom
- 🐣 Cloak Room (only Saturday)
- ☐ Poster Exhibition
  ☐ Job Market
  ☐ Exhibition Area
  ☐ Elevator
  ☐ Elevator
  ☐ Coffee Bar (at your own expense)
  ☐ Emergency/Room
  ☐ Fountain
  ☐ Fountain
- E5.6 Storage Room
- 03.3 Exhibitors Of Fice

- E5.6 Storage Room
- 03.3 Exhibitors Office

## EXHIBITION AREA: FLOOR PLAN (D-FLOOR)

| NORTH<br>DI.2 | . = D5.3 |       |  |
|---------------|----------|-------|--|
| DI:1          | JD5.1    | SOUTH |  |
|               |          |       |  |