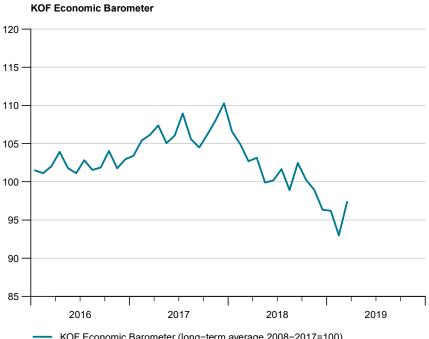

## KOF Economic Barometer: Economic Barometer Halts its Drop

In March 2019, the KOF Economic Barometer rose and has reached a reading of 97.4. The recent downward tendency has at least for the time being ended. However, as the current barometer reading is still markedly below its average, in the coming months the Swiss economy can expect to experience rather weak growth rates.

By the end of March, the KOF Economic Barometer rose from 93.0 (revised from 92.4) by 4.4 points to 97.4. This is predominantly due to positive impulses from the manufacturing industry. However, the recovery also extended to the other components of the barometer.

| Values for the past month |
|---------------------------|
|---------------------------|

| Current level / Level a month ago |       |       |  |
|-----------------------------------|-------|-------|--|
| 2018m3                            | 102.7 | 102.7 |  |
| 2018m4                            | 103.2 | 103.2 |  |
| 2018m5                            | 99.9  | 99.9  |  |
| 2018m6                            | 100.2 | 100.2 |  |
| 2018m7                            | 101.7 | 101.7 |  |
| 2018m8                            | 98.9  | 98.9  |  |
| 2018m9                            | 102.5 | 102.5 |  |
| 2018m10                           | 100.2 | 100.2 |  |
| 2018m11                           | 98.9  | 98.9  |  |
| 2018m12                           | 96.4  | 96.4  |  |
| 2019m1                            | 96.2  | 96.2  |  |
| 2019m2                            | 93.0  | 92.4  |  |
| 2019m3                            | 97.4  |       |  |

KOF Economic Barometer (long-term average 2008-2017=100)