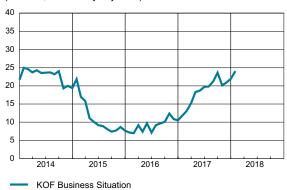

## **KOF Business Situation in the Private Sector**

The angle of the arrows reflects the change in the business situation compared to the previous month