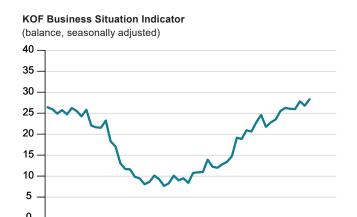

## KOF Business Situation for Switzerland

2015

KOF Business Situation

(balance, seasonally adjusted)

|                          | Jul 17 | Aug 17 | Sep 17 | Oct 17 | Nov 17 | Dec 17 | Jan 18 | Feb 18 | Mar 18 | Apr 18 | May 18 | Jun 18 | Jul 18 |
|--------------------------|--------|--------|--------|--------|--------|--------|--------|--------|--------|--------|--------|--------|--------|
| Private sector (overall) | 20.6   | 22.8   | 24.6   | 21.8   | 22.8   | 23.5   | 25.5   | 26.3   | 26.0   | 26.0   | 27.8   | 26.8   | 28.3   |
| Manufacturing            | 6.4    | 11.8   | 16.7   | 15.4   | 18.4   | 17.7   | 18.1   | 20.3   | 19.8   | 18.6   | 23.9   | 22.1   | 24.0   |
| Construction             | 30.4   | 29.8   | 29.8   | 30.0   | 29.6   | 28.4   | 30.3   | 30.4   | 28.0   | 30.3   | 29.7   | 28.8   | 29.4   |
| Project engineering      | 47.5   | 47.2   | 47.6   | 48.7   | 49.6   | 49.8   | 45.9   | 48.8   | 50.4   | 48.2   | 47.0   | 47.0   | 45.3   |
| Retail trade             | -2.9   | -1.5   | 2.6    | 1.4    | 0.7    | 4.1    | 1.7    | 7.8    | 5.6    | 0.2    | 7.8    | 7.3    | 9.7    |
| Wholesale trade          | 15.6   | -      | -      | 19.9   | -      | -      | 28.4   | -      | -      | 29.2   | -      | -      | 35.2   |
| Financial services       | 28.9   | 34.9   | 37.5   | 32.5   | 35.2   | 40.3   | 41.9   | 39.9   | 41.1   | 41.4   | 42.6   | 39.1   | 40.5   |
| Hotel and catering       | -2.9   | -      | -      | 0.6    | -      | -      | 5.3    | -      | -      | 6.8    | -      | -      | 9.4    |
| Other services           | 32.8   | -      | -      | 24.5   | -      | -      | 26.4   | -      | -      | 27.3   | -      | -      | 26.8   |