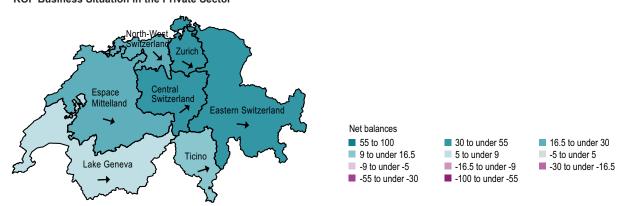

## **KOF Business Situation in the Private Sector**

The angle of the arrows reflects the change in the business situation compared to the previous month

Source: KOF