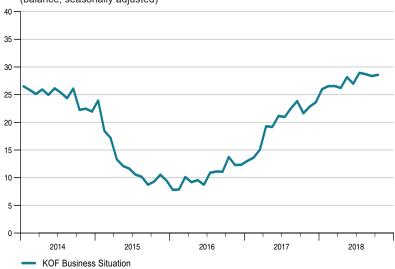

## **KOF Business Situation Indicator**

(balance, seasonally adjusted)

Answers to the question: We assess our business situation as good/satisfactory/bad. The balance is the percentage of 'good' answers minus the percentage of 'bad' answers.