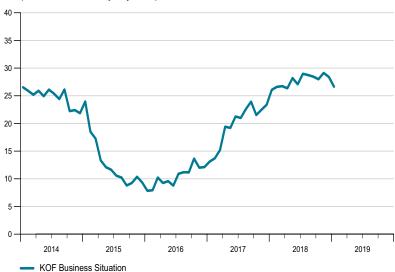

## **KOF Business Situation Indicator**

(balance, seasonally adjusted)

Answers to the question: We assess our business situation as good/satisfactory/bad. The balance is the percentage of 'good' answers minus the percentage of 'bad' answers.