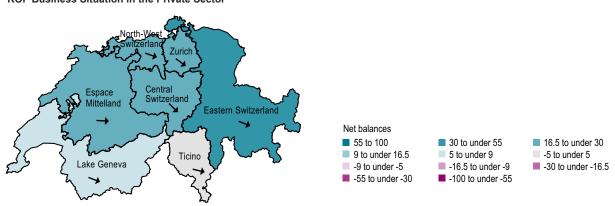

## **KOF Business Situation in the Private Sector**

The angle of the arrows reflects the change in the business situation compared to the previous month

Source: KOF