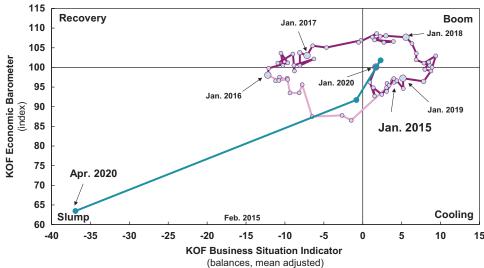

# KOF Economic Clock: Correlation between the KOF Business Situation and the KOF Economic Barometer

(Seasonally adjusted figures)