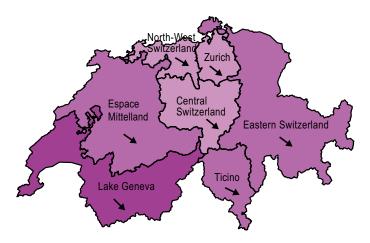

### **KOF Business Situation in the Private Sector**

The angle of the arrows reflects the change in the business situation compared to the previous month