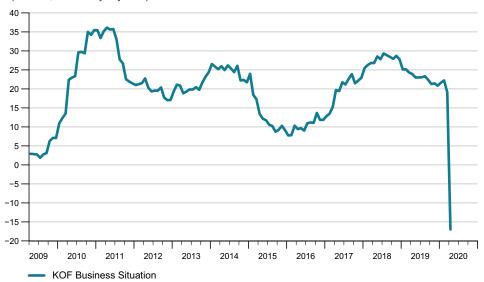

#### **KOF Business Situation Indicator**

(balance, seasonally adjusted)

Answers to the question: We assess our business situation as good/satisfactory/bad. The balance is the percentage of 'good' answers minus the percentage of 'bad' answers.

## **KOF Business Situation for Switzerland**

(balance, seasonally adjusted)

|                          | Apr 19 | May 19 | Jun 19 | Jul 19 | Aug 19 | Sep 19 | Oct 19 | Nov 19 | Dec 19 | Jan 20 | Feb 20 | Mar 20 | Apr 20 |
|--------------------------|--------|--------|--------|--------|--------|--------|--------|--------|--------|--------|--------|--------|--------|
| Private sector (overall) | 23.9   | 23.0   | 23.0   | 23.1   | 23.3   | 22.4   | 21.3   | 21.5   | 20.9   | 21.6   | 22.2   | 19.1   | -17.0  |
| Manufacturing            | 15.1   | 13.3   | 11.8   | 9.8    | 9.2    | 6.3    | 4.3    | 1.7    | -1.3   | 0.3    | 3.9    | -2.4   | -12.7  |
| Construction             | 33.7   | 35.0   | 33.7   | 33.3   | 31.7   | 33.5   | 29.2   | 31.7   | 31.7   | 34.1   | 38.4   | 34.1   | 4.9    |
| Project engineering      | 51.8   | 51.1   | 54.9   | 51.9   | 53.5   | 50.9   | 51.5   | 56.0   | 51.9   | 51.8   | 52.6   | 49.4   | 24.6   |
| Retail trade             | 9.5    | 8.2    | 8.0    | 7.9    | 15.0   | 7.6    | 5.3    | 7.4    | 7.5    | 10.2   | 3.7    | 5.3    | -22.1  |
| Wholesale trade          | 24.6   | -      | -      | 18.0   | -      | -      | 17.6   | -      | -      | 18.5   | -      | -      | -28.1  |
| Financial services       | 35.4   | 32.2   | 34.6   | 37.1   | 37.1   | 38.4   | 39.9   | 42.3   | 43.9   | 41.7   | 40.5   | 31.1   | 11.9   |
| Hotel and catering       | 6.1    | -      | -      | 9.4    | -      | -      | 6.6    | -      | -      | 6.0    | -      | -      | -45.6  |
| Other services           | 25.0   | -      | -      | 28.8   | -      | -      | 27.8   | -      | -      | 28.7   | -      | -      | -34.4  |