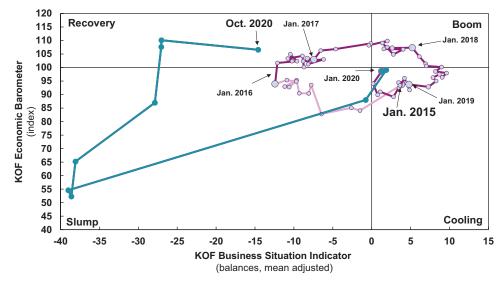

The angle of the arrows reflects the change in the business situation compared to the previous month

Net balances

KOF Economic Clock: Correlation between the KOF Business Situation and the KOF Economic Barometer (Seasonally adjusted figures)