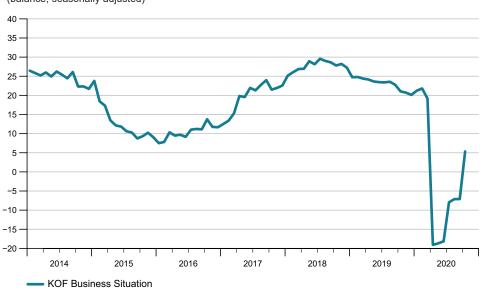

## KOF Business Situation Indicator

(balance, seasonally adjusted)

**KOF Business Situation for Switzerland** (balance, seasonally adjusted)

|                          | Oct 19 | Nov 19 | Dec 19 | Jan 20 | Feb 20 | Mar 20 | Apr 20 | May 20 | Jun 20 | Jul 20 | Aug 20 | Sep 20 | Oct 20 |
|--------------------------|--------|--------|--------|--------|--------|--------|--------|--------|--------|--------|--------|--------|--------|
| Private sector (overall) | 21.0   | 20.7   | 20.1   | 21.2   | 21.8   | 19.2   | -19.1  | -18.7  | -18.2  | -8.0   | -7.1   | -7.1   | 5.3    |
| Manufacturing            | 4.8    | 0.4    | -2.7   | -1.0   | 2.8    | -2.8   | -14.5  | -23.4  | -26.1  | -20.3  | -18.1  | -16.2  | -6.6   |
| Construction             | 28.4   | 31.5   | 31.3   | 33.8   | 38.3   | 33.9   | 3.7    | 2.3    | 2.8    | 12.4   | 15.9   | 15.6   | 18.7   |
| Project engineering      | 51.2   | 56.0   | 51.9   | 51.9   | 52.7   | 48.3   | 24.3   | 26.7   | 25.0   | 35.6   | 36.2   | 34.5   | 36.7   |
| Retail trade             | 3.0    | 6.5    | 7.1    | 10.2   | 4.0    | 6.8    | -24.9  | -23.5  | -2.6   | 8.1    | 14.1   | 11.6   | 15.8   |
| Wholesale trade          | 16.6   | -      | -      | 18.7   | -      | -      | -31.6  | -      | -      | -17.4  | -      | -      | -3.8   |
| Financial services       | 40.2   | 41.2   | 42.9   | 41.1   | 39.2   | 31.8   | 10.0   | 27.2   | 26.1   | 29.4   | 27.1   | 25.8   | 38.4   |
| Hotel and catering       | 5.8    | -      | -      | 5.4    | -      | -      | -61.2  | -      | -      | -64.5  | -      | -      | -51.9  |
| Other services           | 27.7   | -      | -      | 28.7   | -      | -      | -35.0  | -      | -      | -18.6  | -      | -      | 2.8    |
|                          |        |        |        |        |        |        |        |        |        |        |        |        |        |

Answers to the question: We assess our business situation as good/satisfactory/bad. The balance is the percentage of 'good' answers minus the percentage of 'bad' answers.

KOF Business Situation in the Private Sector