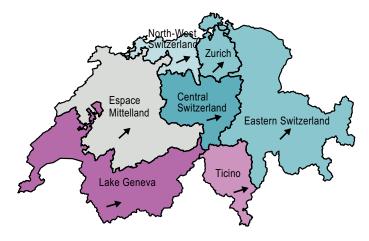

The angle of the arrows reflects the change in the business situation compared to the previous month

Net balances

KOF Economic Clock: Correlation between the KOF Business Situation and the KOF Economic Barometer (Seasonally adjusted figures)