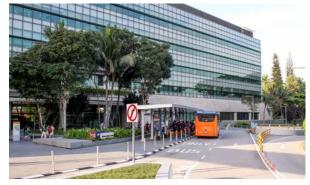

Proceed straight to roundabout and (slight right) down the ramp to the car park

**From the drop-off point/taxi stand**, walk down the flight of stairs (between the Enterprise wing and Innovation wing) and walk across the CREATE Plaza to the CREATE Tower (across from Korean restaurant). Take the escalator to level 2. **From the car park**, take the lift to level 2 and proceed to the security counter.