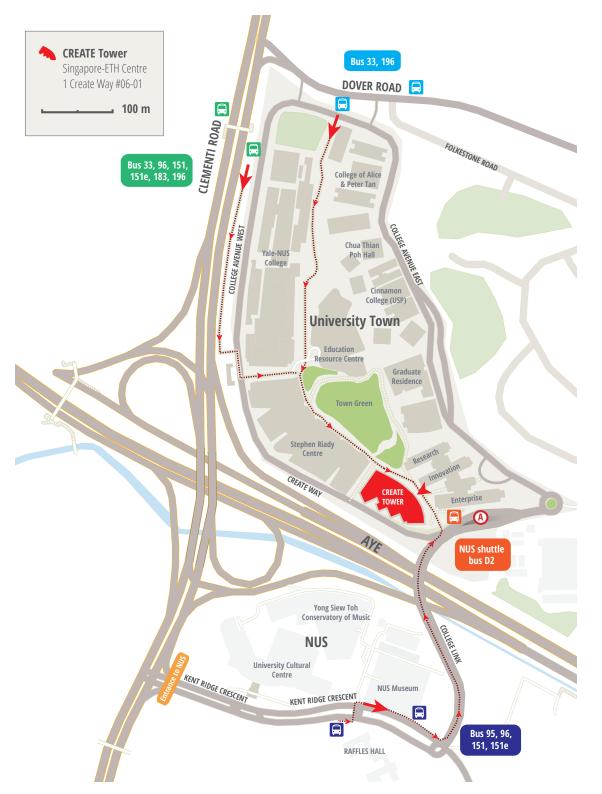

### DIRECTIONS TO SINGAPORE-ETH CENTRE BY BUS AND MRT

Singapore-ETH Centre | 1 Create Way | #06-01 CREATE Tower | Singapore 138602

# By MRT

## Kent Ridge station (CC24)

- Take Exit A to bus stop 18331 in front of the National University Hospital (NUH)
  Board complimentary NUS shuttle bus **D2**
- Alight 5 stops later at University Town

## Clementi station (EW23)

- Take Exit B and board bus **183** from bus stop 17179
- Alight 3 stops later at **bus stop 17099** (after Dover Road)
- Walk 10 minutes to **University Town** or
- Take Exit A and board bus **96** from Clementi interchange
- Alight 9 stops later at **bus stop 16169** (Raffles Hall)
- Cross the road to the NUS Museum and walk 5 minutes along the link bridge (College Link) to University Town or take the complimentary NUS shuttle bus D2 from the Museum and alight 1 stop after at University Town

### Buona Vista Station (EW21/CC22)

- Take Exit D and board bus **196** from bus stop 11369
- Alight 7 stops later at **bus stop 17099** (after Dover Road)
- Walk 10 minutes to University Town

# By Bus

- Clementi Road: 33, 96, 151, 151e, 183, 196
- Dover Road: 33, 196
- Kent Ridge Crescent: **95, 96, 151, 151e**

At University Town, proceed to the CREATE Tower (across from the Korean restaurant), take the escalator to level 2. At the security counter, exchange a photo identification card for a visitor pass. Take the lift to our reception desk at level 6.