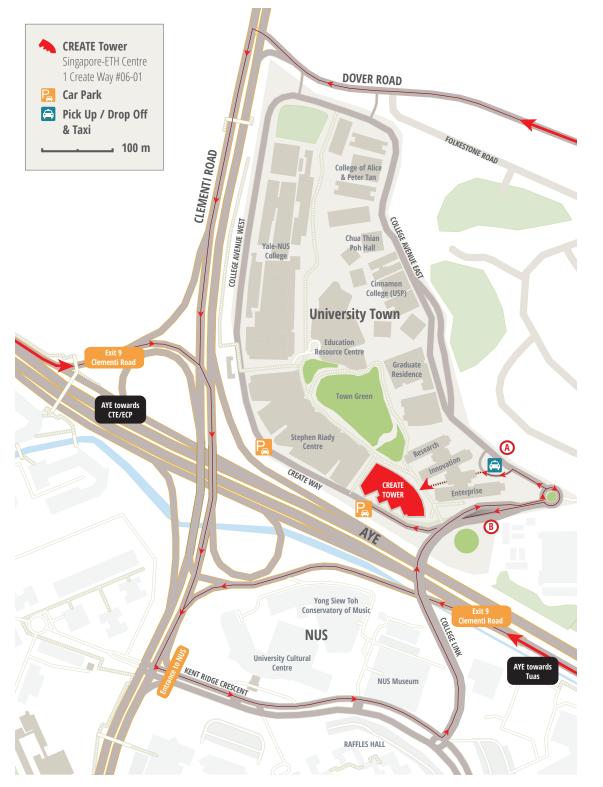

#### DIRECTIONS TO SINGAPORE-ETH CENTRE BY CAR/TAXI

Singapore-ETH Centre | 1 Create Way | #06-01 CREATE Tower | Singapore 138602

#### via Ayer Rajah Expressway (AYE)

- On AYE towards Tuas: take **Exit 9** and turn left at **Clementi Road** exit or
- On AYE towards CTE/ECP: take **Exit 9** and turn right at the **Clementi Road** exit
- Turn left onto Kent Ridge Crescent to enter the NUS campus
- After the bus stop at the Museum, turn left onto College Link
- Cross the bridge onto Create Way and go straight past the bus stop
- Turn left after the bus stop and left again to the drop-off point/ taxi stand or

Proceed straight to roundabout and (slight right) down the ramp to the car park

**From the drop-off point/taxi stand**, walk down the flight of stairs (between the Enterprise wing and Innovation wing) and walk across the CREATE Plaza to the CREATE Tower (across from Korean restaurant). Take the escalator to level 2. **From the car park**, take the lift to level 2 and proceed to the security counter.

At the security counter, exchange a photo identification card for a visitor pass. Take the lift to our reception desk at level 6.

A Pick-up / Drop-off & Taxi stand

**B** Ramp down to the car park