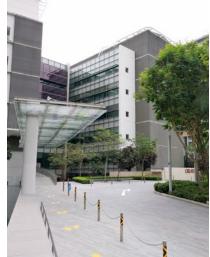

Proceed straight to roundabout and (slight right) down the ramp to the car park

**From the drop-off point/taxi stand**, walk down the flight of stairs (between the Enterprise wing and Innovation wing) and walk across the CREATE Plaza to the CREATE Tower (across from Korean restaurant). Take the escalator to level 2. **From the car park**, take the lift to level 2 and proceed to the security counter.

At the security counter, exchange a photo identification card for a visitor pass. Take the lift to our reception desk at level 6.

A Pick-up / Drop-off & Taxi stand

**B** Ramp down to the car park