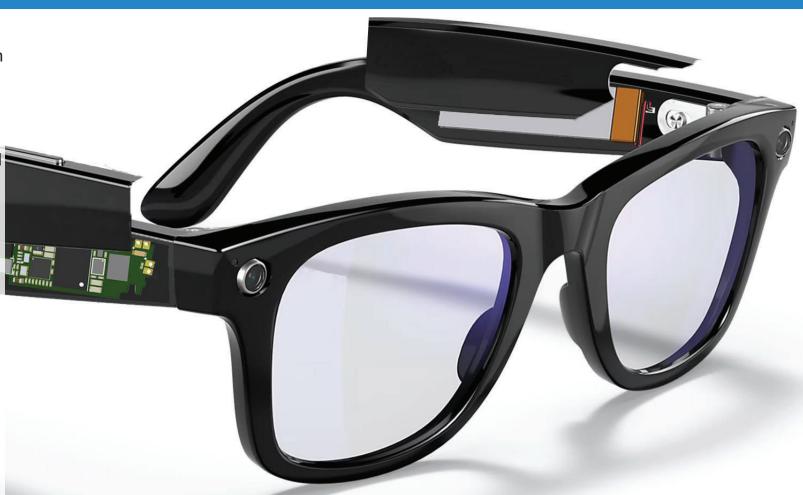

## PBL Flagship Project 2024 Open Research-Platform: Low Power Smart Glasses

With Bachelor/Semester/Master Thesis / FreeLancer and Staff at PBL

Would you like to design and develop a novel multi-sensors, and open research platform for intelligent smart glasses?

Would you like to work with embedded systems, hardware, and software design under space and low-power and wearable constraints?

We are looking for students to redesign the platform with low power in mind and students interested in the following areas:

- PCB Design and System Integration
- Smart Sensors Interface and Firmware
- Android Driver and Apps
- Hardware-software Co-design
- Wireless communication
- Systems and Applications on Wearable

Project in collaboration with: