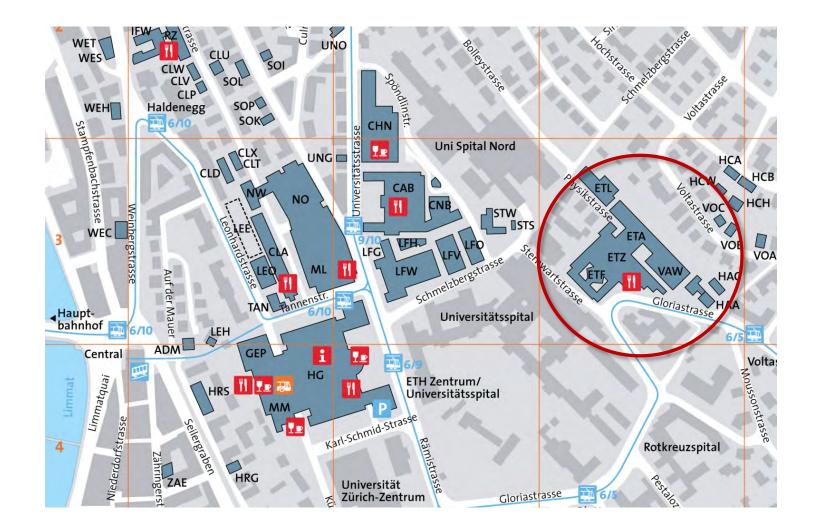

## Finding your contacts

mount

ETA-Scherrer-Hörsaal F 5 Hörsäle E 8 / E 9

 $\mathbf{\Lambda}$ 

Sitzungsraum E 81

→ Hörsäle E6 / E7 Haupttreppe / Lifte

> ETF-Gebäude Hörsäle C1/E1

#### Map of ETH and D-ITET