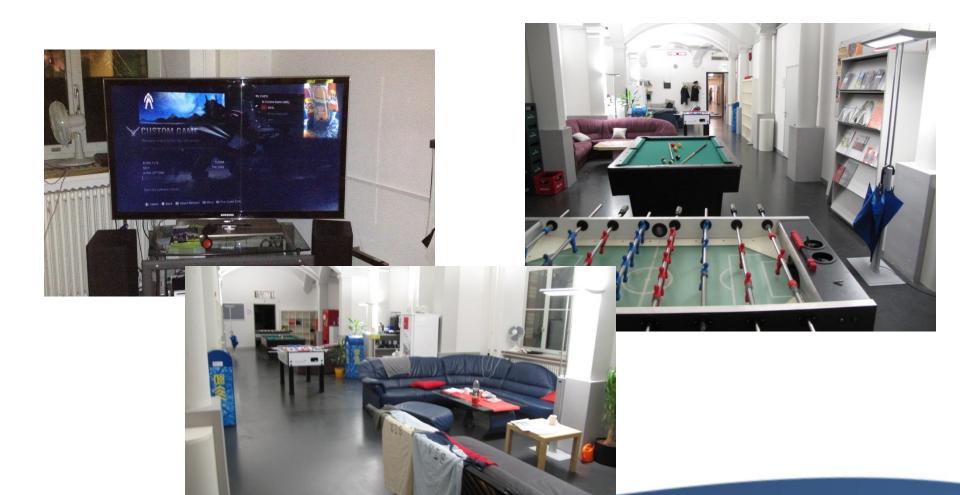

## In Pictures...

Impressions

#### Common Room

- Place to relax and chat
- Shared with students of maths, physics and computer science
- Beverages, Beer, Coffee
- Pool table, table football, magazines
- 55" HD-TV with Xbox 360, Wii, PS3, media server
- Office of the board, commissions, students representives, event planners, ...

## Common Room