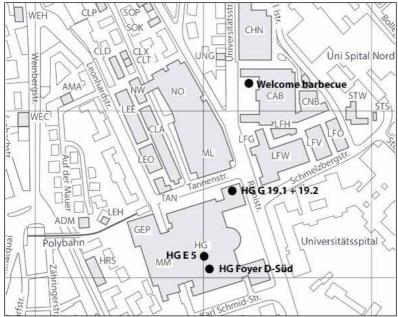

## Map of the area:

### Programme:

| Time  | What                                                                                                  | Location       | Who                                               |
|-------|-------------------------------------------------------------------------------------------------------|----------------|---------------------------------------------------|
| 08.45 | Official Welcome by the Rector<br>(Please find details in your invitation from the registrars office) | HG F 7         | Prof. Sarah Springman                             |
| 10.15 | Exchange-specific information from your Advisor                                                       | HG F 33.1      | Dr. Andreas Steiger                               |
| 11.00 | Sandwich lunch                                                                                        | Foyer<br>D-Süd | Offered by D-MATH <sup>1</sup>                    |
| 12.00 | Tour on campus of ETH Zürich                                                                          |                | VMP <sup>2</sup>                                  |
| 13.00 | Welcome words and introduction to D-MATH                                                              | HG E 5         | Prof. Manfred Einsiedler<br>Study Director D-MATH |
|       | Student advisory service / Coaching                                                                   |                | Dr. Daniel Köchli                                 |
|       | Study Administration                                                                                  |                | Marion Allemann                                   |
|       | Libraries at ETH Zürich                                                                               |                | Sigrid Freudl                                     |
|       | Introduction to VMP                                                                                   |                | Representative of VMP                             |
| 14.00 | Break                                                                                                 |                |                                                   |
| 15.00 | VMP Welcome Barbecue:<br>free food and drinks                                                         | CAB            | Meet your fellow students                         |