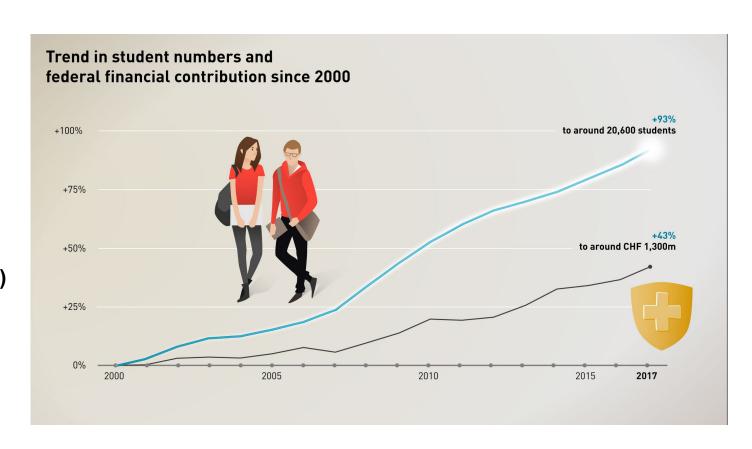

#### Some numbers

#### **Department Mathematics (# FTE)**

- 48 professors
- 123.4 doctoral students
- 27.5 administration and IT

#### Numbers of students at D-MATH

- 713 Bachelor
- 201 Master
- 234 of these just joined us (BSc + MSc)

(Status 2018)