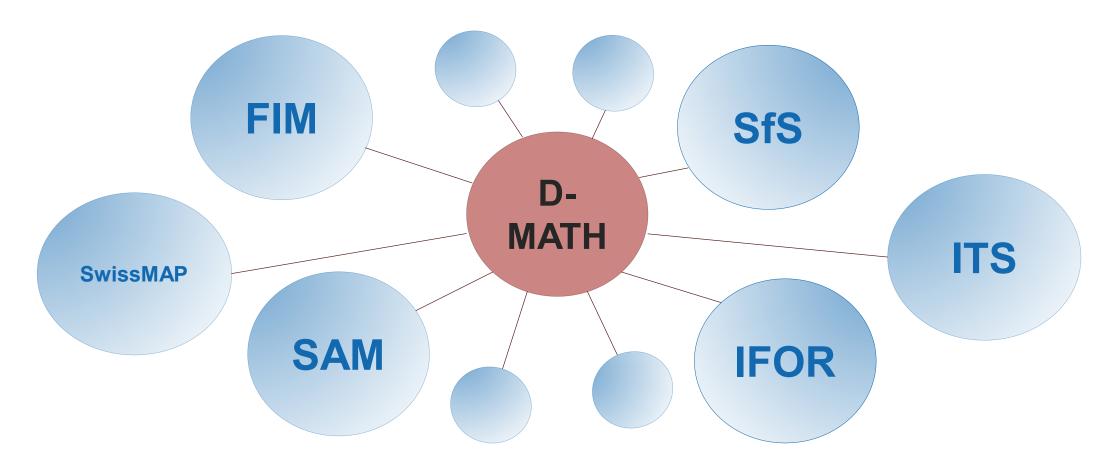

• 1964: Founding of FIM - Institute for Mathematical Research

today: Department of Mathematics (D-MATH) / Department of Physics (D-PHYS)

• **1997**: MSc CSE

2003: Three cycles of higher education (Bachelor/Master/Doctorate)

2007: MSc Statistics

• 2013: Founding of ITS - Institute for Theoretical Studies

**D** MATH