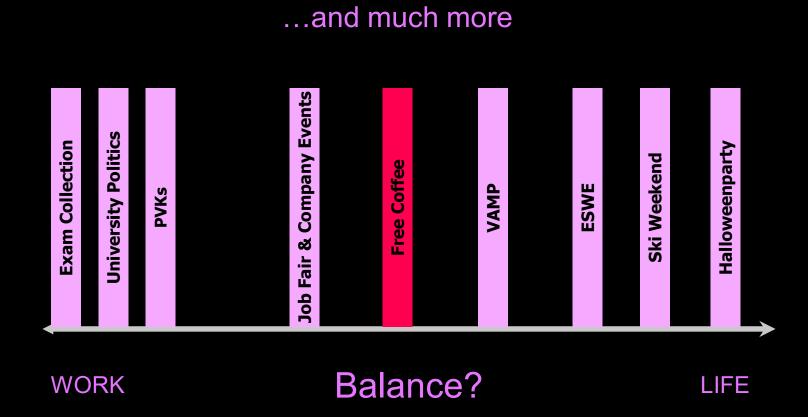

#### **VMP Services**

Käfergrill-Fest

#### How can I help?

- → University Politics Commission
- **→** Culture Comission
- **→ IT Comission**
- ◆ VAMP Editorial
- → Phimale-Commission

intern@vmp.ethz.ch

#### Staying Up-to-date

- ◆ Newsletter
- ◆ VAMPs
- → Website
- → Instagram

myStudies

Stiftung Solidaritätsfonds für ausl. Studierende (CHF 5.-)

Mitgliedschaft VSETH (CHF 10.-; für Doktorierende CHF 35.-)

Mitgliedschaft SOSETH (CHF 5.-)