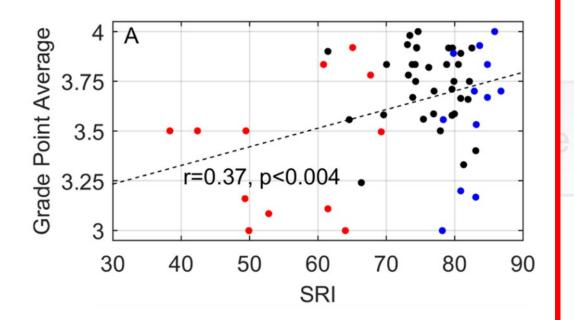

# my academic success at ETH

ETH expertise

Studying technique

Irregular sleep patterns are associated with poorer academic performance

Phillips, A. J. K., Clerx, W. M., O'Brien, C. S., Sano, A., Barger, L. K., Picard, R. W., . . . Czeisler, C. A. (2017). *Irregular sleep/wake patterns are associated with poorer academic performance and delayed circadian and sleep/wake timing*. *Scientific Reports*, 7, 3216.