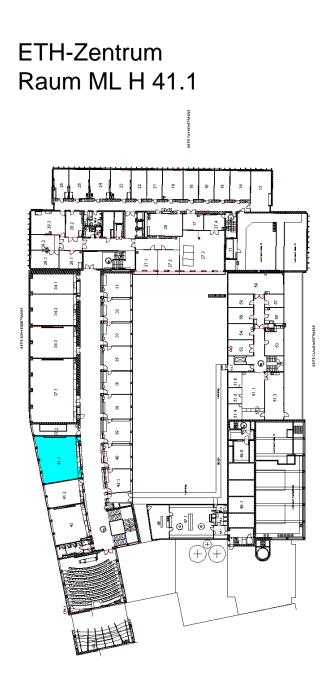

mposium on Integrative Risk Management Wednesday, September 23, 2009, 09:00 – 11:55 h



On behalf of the Chair of Entrepreneurial Risks you are invited to follow the lectures on Integrative Risk Management :

| 09:00 – 09:55 h | Professor Antoine Bommier<br>Risk and Time: Life-Cycle Theory Revisited                                      |
|-----------------|--------------------------------------------------------------------------------------------------------------|
| 10:00 – 10:55 h | <b>Professor Luca Rigotti</b><br>Uncertainty and Risk in Financial Markets, Mechanisms, and Contracts        |
| 11:00 – 11:55 h | <b>Professor Matteo Marsili</b><br>From micro-motives to macro-behavior: Risk in a complex interacting world |

Where? ETH Zürich, Room ML H 41.1 (site plan see next page)