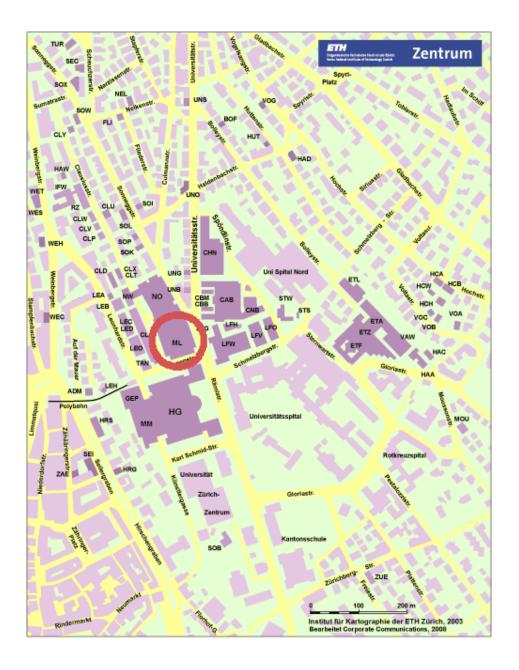

Symposium on Integrative Risk Management Wednesday, September 23, 2009, 09:00 – 11:55 h



On behalf of the Chair of Entrepreneurial Risks you are invited to follow the lectures on Integrative Risk Management :

| 09:00 – 09:55 h | Professor Antoine Bommier<br>Risk and Time: Life-Cycle Theory Revisited                                      |
|-----------------|--------------------------------------------------------------------------------------------------------------|
| 10:00 – 10:55 h | <b>Professor Luca Rigotti</b><br>Uncertainty and Risk in Financial Markets, Mechanisms, and Contracts        |
| 11:00 – 11:55 h | <b>Professor Matteo Marsili</b><br>From micro-motives to macro-behavior: Risk in a complex interacting world |

Where? ETH Zürich, Room ML H 41.1 (site plan see next page)