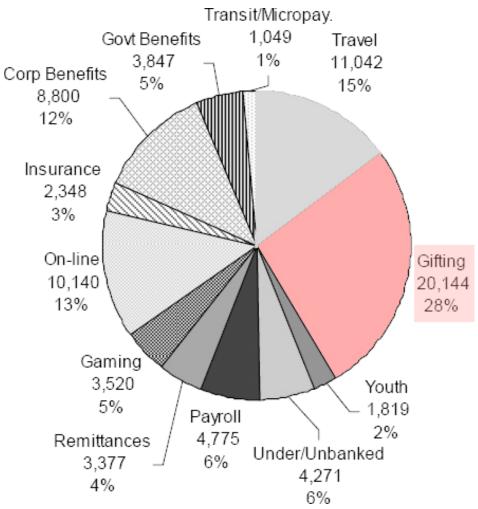

#### Predicted state of the market, EU

Financial experts predict that, by 2010, the European prepaid gifting market will generate turnover of around €20 billion.

- Source: PSE Consulting.

European Prepaid Market Segment Turnover by 2010 (€m)