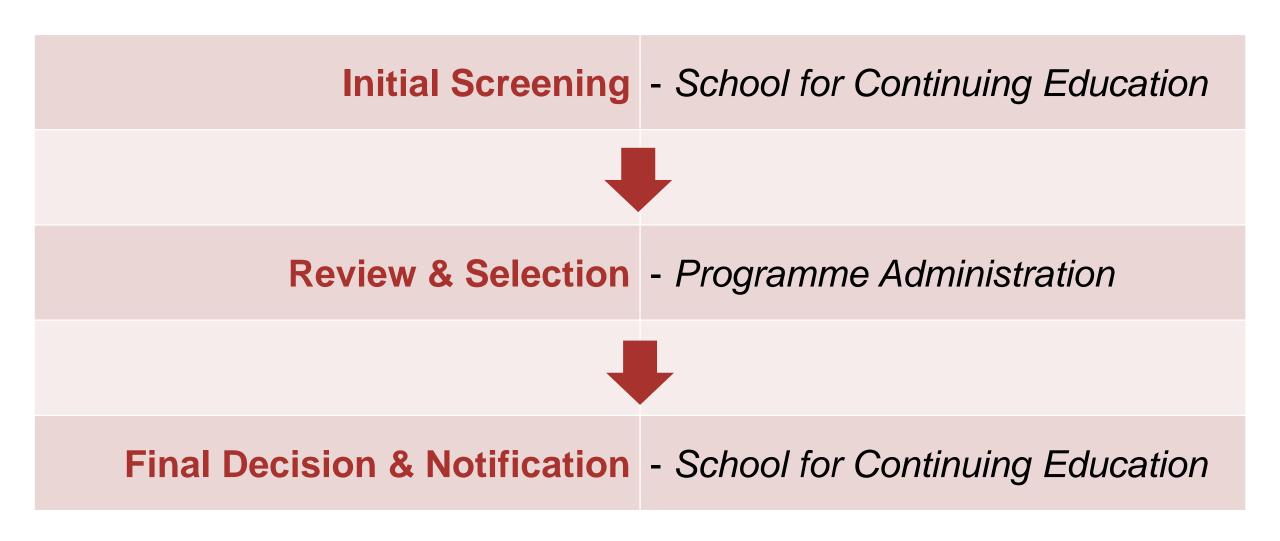

## **MAS AT Application Review**

## **Initial Screening of Applications**

- Application is complete
- Satisfy Minimum Criteria
  - ✓ Education
    - Special case, e.g. Bachelor's degree
  - ✓ Managerial Experience
  - ✓ Knowledge of English language

#### **Review & Selection of Applications**

- Good Fit: Participant Programme
  - ✓ Match target profile or equivalent fit
- Likely to Successfully Complete Programme
  - ✓ Look at complete dossier: Experience, Training, etc.
- Career Potential
  - ✓ Career to date & Employer recommendation
- General Balance
  - ✓ Goal rich peer learning experience, network opportunities.

#### **Admission Decision**

- Notified by letter from SCE
- Typically in June or July
- No need to confirm your participation
- Withdrawal: written notification by date in SCE letter
- Late withdrawal is subject to a fee