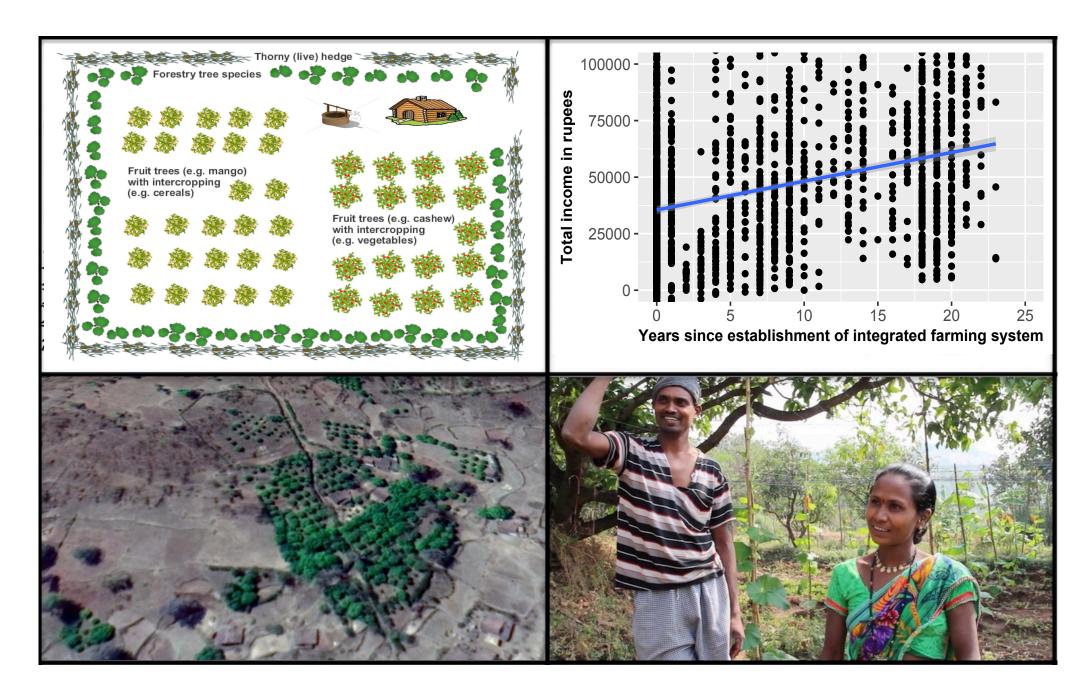

- 1. Visualization of integrated farming system (Wadi) 2. Income (income minus expenses) increases over time 3. Satellite image of Wadi during dry season 4. Participants/Wadi farmers
  - Can integrated farming systems transform places of seasonal migration?
  - Through a household survey (n=2000) and qualitative research, we found that this integrated farming system
    - increases income
    - reduces seasonal distress migration
    - improves climate resilience