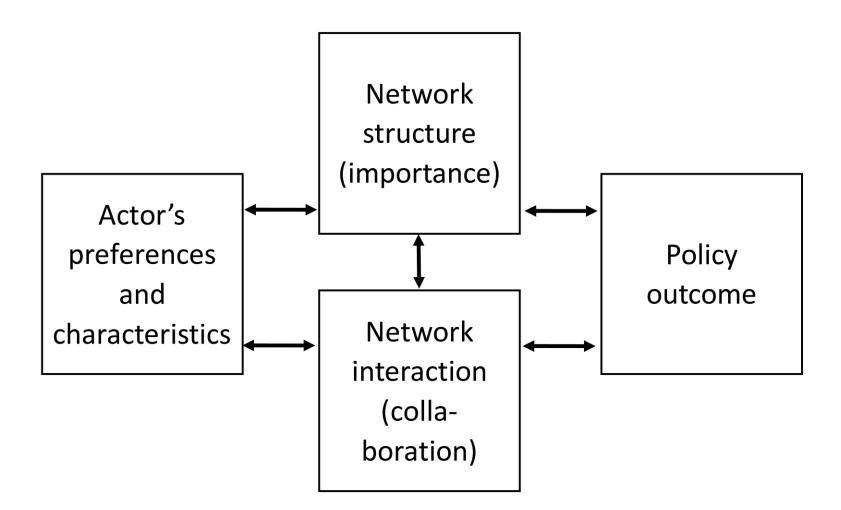

**Figure 1: Policy networks and their interaction** (adapted from Normann, H. E. (2017). Policy networks in energy transitions: The cases of carbon capture and storage and offshore wind in Norway. Technological Forecasting & Social Change, 118(C), 80-93)

- Agency
  - What are the actors' ...
    - (general) forest policy beliefs?
      - management and financing preferences (with regard to their policy instrument preferences)?
- Structure
  - Social network analysis (SNA) to identify actor constellations
- Policy Network Analysis (PNA) (see Figure 1)
  - Structure-agency relationship

⇒ How do the actors' policy preferences relate to their position within the network?